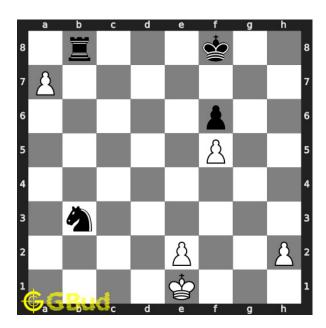

#### Medium chess puzzle 0086

Figure 1: Solve this medium chess puzzle 0086. Get a queen in two moves @ https://gbud.in/gx1q632

Figure 2: Solve this medium chess puzzle online with solution @ https://gbud.in/gx1q632

#### Solution 1

**Initial board position** This is the initial board position of medium chess puzzle 0086.

Figure 3: Initial board position of medium chess puzzle 0086