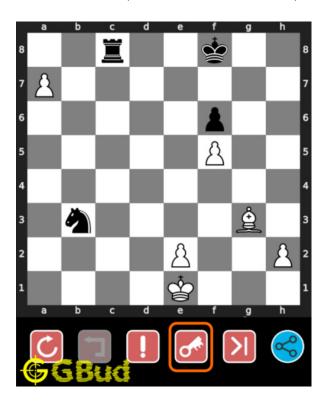

#### Move 4 Move by white

Figure 7: axb8=Q+ - Your pawn captures the opponent's rook and gets promoted to a queen. This is how you can get a queen in two moves.

#### Explanation for the moves

- 1. Rc8 Your opponent wants to stop the promotion of your pawn. Hence they move their took to capture the piece after the promotion.
- 2. Bb8 Your bishop sacrifices itself for the promotion of the pawn. It blocks the rooks attack on a8. Even if the rook captures the bishop, your pawn can be promoted to a queen after capturing it back.
- 3. Rxb8 Opponent's rook captures your bishop. This is a desparado move since the opponent wants to make a maximum loss to you before losing their rook.
- 4. axb8=Q+ Your pawn captures the opponent's rook and gets promoted to a queen. This is how you can get a queen in two moves.
- 5. For right move You have sacrificed the bishop to get a queen. It was a good decision
- 6. For wrong move You could have promoted your pawn to a queen after a sacrifice of the bishop. Do not stop trying