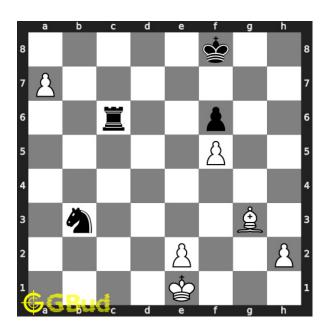

#### Move 2 Move by white

Figure 5: Bb8 - Your bishop sacrifices itself for the promotion of the pawn. It blocks the rooks attack on a8. Even if the rook captures the bishop, your pawn can be promoted to a queen after capturing it back.