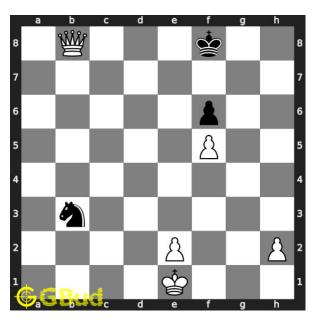

#### Medium chess puzzle 0086

Figure 1: Solve this medium chess puzzle 0086. Get a queen in two moves @ https://gbud.in/gx1q632

Figure 2: Solve this medium chess puzzle online with solution @ https://gbud.in/gx1q632

#### Move 4 Move by white

Figure 7: axb8=Q+ - Your pawn captures the opponent's rook and gets promoted to a queen. This is how you can get a queen in two moves.