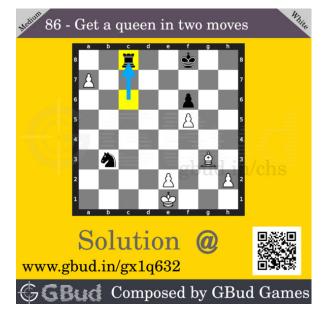

#### Medium chess puzzle 0086

Figure 1: Solve this medium chess puzzle 0086. Get a queen in two moves @ https://gbud.in/gx1q632

Figure 2: Solve this medium chess puzzle online with solution @ https://gbud.in/gx1q632

#### Solution 1

**Initial board position** This is the initial board position of medium chess puzzle 0086.

Figure 3: Initial board position of medium chess puzzle 0086