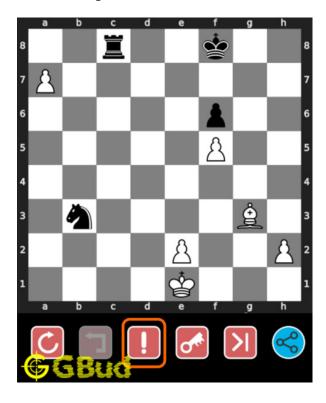

#### Move 3 Move by black

Figure 6: Rxb8 - Opponent's rook captures your bishop. This is a desparado move since the opponent wants to make a maximum loss to you before losing their rook.

#### Explanation for the moves

- 1. Rc8 Your opponent wants to stop the promotion of your pawn. Hence they move their took to capture the piece after the promotion.
- 2. Bb8 Your bishop sacrifices itself for the promotion of the pawn. It blocks the rooks attack on a8. Even if the rook captures the bishop, your pawn can be promoted to a queen after capturing it back.
- 3. Rxb8 Opponent's rook captures your bishop. This is a desparado move since the opponent wants to make a maximum loss to you before losing their rook.
- 4. axb8=Q+ Your pawn captures the opponent's rook and gets promoted to a queen. This is how you can get a queen in two moves.
- 5. For right move You have sacrificed the bishop to get a queen. It was a good decision
- 6. For wrong move You could have promoted your pawn to a queen after a sacrifice of the bishop. Do not stop trying