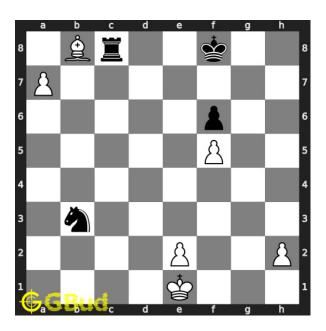

#### Move 4 Move by white

Figure 7: axb8=Q+ - Your pawn captures the opponent's rook and gets promoted to a queen. This is how you can get a queen in two moves.