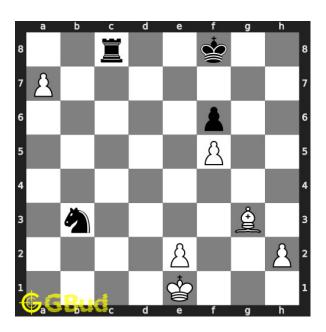

#### Solution 1

**Initial board position** This is the initial board position of medium chess puzzle 0086.

Figure 3: Initial board position of medium chess puzzle 0086

#### Move 1 Move by black

Figure 4: Rc8 - Your opponent wants to stop the promotion of your pawn. Hence they move their took to capture the piece after the promotion.