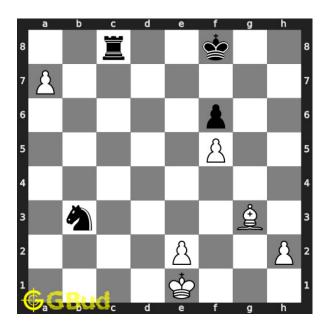

#### Move 3 Move by black

Figure 6: Rxb8 - Opponent's rook captures your bishop. This is a desparado move since the opponent wants to make a maximum loss to you before losing their rook.